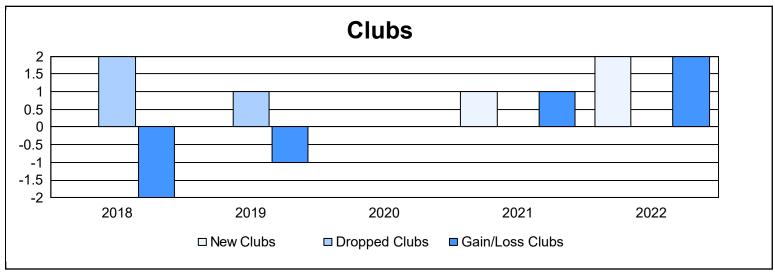

District 11 A1 As of June 2022 Cumulative

| Year      | New<br>Clubs | Dropped<br>Clubs | Gain/<br>Loss<br>Clubs | New<br>Members | Charter<br>Members | Reinstate<br>Members | Transfer<br>Members | Total<br>Member<br>Added | Total<br>Members<br>Dropped | Gain/<br>Loss<br>Members |
|-----------|--------------|------------------|------------------------|----------------|--------------------|----------------------|---------------------|--------------------------|-----------------------------|--------------------------|
| 2017-2018 | 0            | 2                | -2                     | 66             | 5                  | 16                   | 19                  | 106                      | 232                         | -126                     |
| 2018-2019 | 0            | 1                | -1                     | 80             | 4                  | 12                   | 3                   | 99                       | 133                         | -34                      |
| 2019-2020 | 0            | 0                | 0                      | 53             | 2                  | 26                   | 3                   | 84                       | 120                         | -36                      |
| 2020-2021 | 1            | 0                | 1                      | 86             | 24                 | 4                    | 5                   | 119                      | 113                         | 6                        |
| 2021-2022 | 2            | 0                | 2                      | 135            | 58                 | 7                    | 5                   | 205                      | 166                         | 39                       |
| Average   | 1            | 1                | 0                      | 84             | 19                 | 13                   | 7                   | 123                      | 153                         | -30                      |